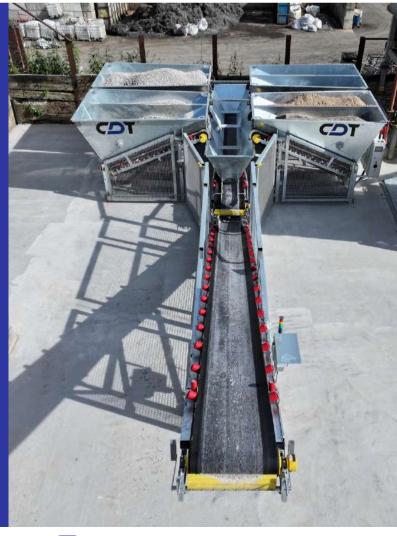

## **NEW AGGREGATE DRIVE-THRU**

WITH SELF-SERVICE KIOSK

Self-service kiosk

Collect aggregate in just minutes

Small quantities

## **Avoid long waits**

Quickly collect your aggregate with our user-friendly selfservice kiosk. Simply browse our selection of aggregates on the touch screen, select your items, and pay using a credit card, debit card, or your stored account with RFID and PIN.

After payment, a QR code will be generated. Scan this code at the dispenser, and your materials will be ready within 1 to 3 minutes. Enjoy a hassle-free and convenient experience.

As official suppliers of the Aggregate Drive-Thru, we ensure a hassle-free and convenient experience. For more information, simply scan the QR code.