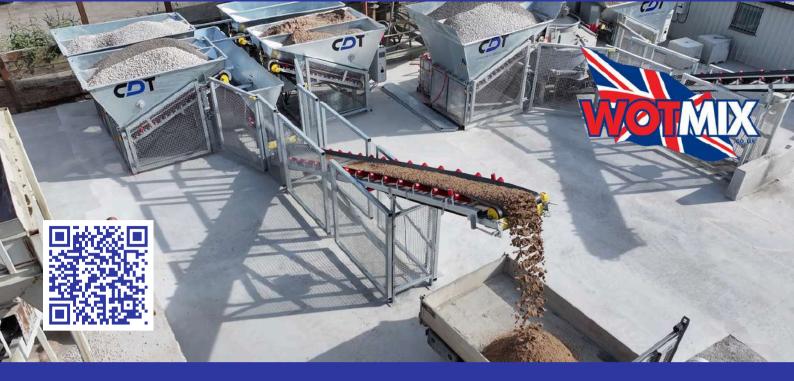

## **NEW AGGREGATE DRIVE-THRU**

WITH SELF-SERVICE KIOSK

Self-service kiosk

Collect aggregate in just minutes

Small quantities

## **Avoid long waits**

Quickly collect your aggregate with our user-friendly selfservice kiosk. Simply browse our selection of aggregates on the touch screen, select your items, and pay using a credit card, debit card, or your stored account with RFID and PIN.

After payment, a QR code will be generated. Scan this code at the dispenser, and your materials will be ready within 1 to 3 minutes. Enjoy a hassle-free and convenient experience.

As official suppliers of the Aggregate Drive-Thru, we ensure a hassle-free and convenient experience. For more information, simply scan the QR code.